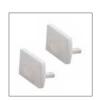

◆ To be discontinued

| art               | Description     |        |   |  |
|-------------------|-----------------|--------|---|--|
| PRAPFLEXVERT-EC + | 5+5 PC end caps | 933470 | 1 |  |

| art               | Description           | 8011905 |   |
|-------------------|-----------------------|---------|---|
| PRAPFLEXVERT-CL + | 5 sets of metal clips | 933487  | 1 |
|                   | / /                   | 1 1     |   |