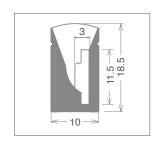

# **CHARACTERISTICS**

Flexible extruded PMMA highly resistant profile with a white diffusing cover. PRAPFLEXVERT places the strip in a vertical position to the base for 'wall washer' lighting. Can be used to follow curved lines; minimum curve diameter 43 cm.

# CAN BE USED WITH LED STRIPS WITH MAXIMUM WIDTH:

12 mm.

#### **MAXIMUM POWER:**

10W/m

# **PACKAGE**

Available in lengths of 20 m. Spare accessories available with separate code.

Cutting Project profiles to size\*:

fixed cost of piece work

VAO

| art.              | Description                           | L1 | Н     | L     | 8011905 |   |  |
|-------------------|---------------------------------------|----|-------|-------|---------|---|--|
| PRAPFLEX20-VERT + | flexible PMMA profile and accessories | 10 | 18,50 | 20000 | 852474  | 1 |  |