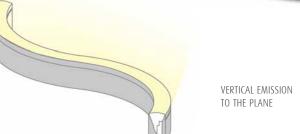

# **CHARACTERISTICS**

Flexible extruded PMMA highly resistant profile with a white diffusing cover. PRAPFLEXVERT places the strip in a vertical position to the base for 'wall washer' lighting. Can be used to follow curved lines; minimum curve diameter 43 cm.