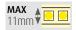

diameter 43 cm.

# CAN BE USED WITH LED STRIPS WITH MAXIMUM WIDTH:

12 mm.

#### **MAXIMUM POWER:**

10W/m

#### INSTALLATION

Surface installation. Attach using the clips provided.

# **ACCESSORIES INCLUDED**

Installation kit included 20 mt.: 40 steel clips, 20 side caps without hole and 20 side caps with holes for cabling.

# **PACKAGE**

Available in lengths of 20 m. Spare accessories available with separate code.







Cutting Project profiles to size\*:

fixed cost of piece work

VAO



| art.              | Description                           | L1 | Н     | L     | 8011905 |   |  |
|-------------------|---------------------------------------|----|-------|-------|---------|---|--|
| PRAPFLEX20-VERT + | flexible PMMA profile and accessories | 10 | 18,50 | 20000 | 852474  | 1 |  |





◆ To be discontinued



| art               | Description     |        |   |  |
|-------------------|-----------------|--------|---|--|
| PRAPFLEXVERT-EC + | 5+5 PC end caps | 933470 | 1 |  |



| art               | Description           | 8011905 |   |
|-------------------|-----------------------|---------|---|
| PRAPFLEXVERT-CL + | 5 sets of metal clips | 933487  | 1 |
|                   | / /                   | 1 1     |   |

(1 set for every 5 meters is recommended)

◆ To be discontinued

TARGETTI powered by DURALAMP 249

<sup>\*</sup> Includes mounting accessories.