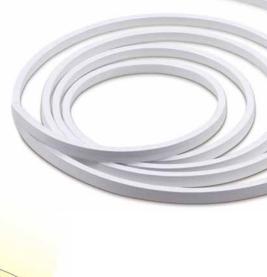

# **CHARACTERISTICS**

Flexible extruded PMMA highly resistant profile with a white diffusing cover. PRAPFLEXVERT places the strip in a vertical position to the base for 'wall washer' lighting. Can be used to follow curved lines; minimum curve diameter 43 cm.

#### INSTALLATION

Surface installation. Attach using the clips provided.